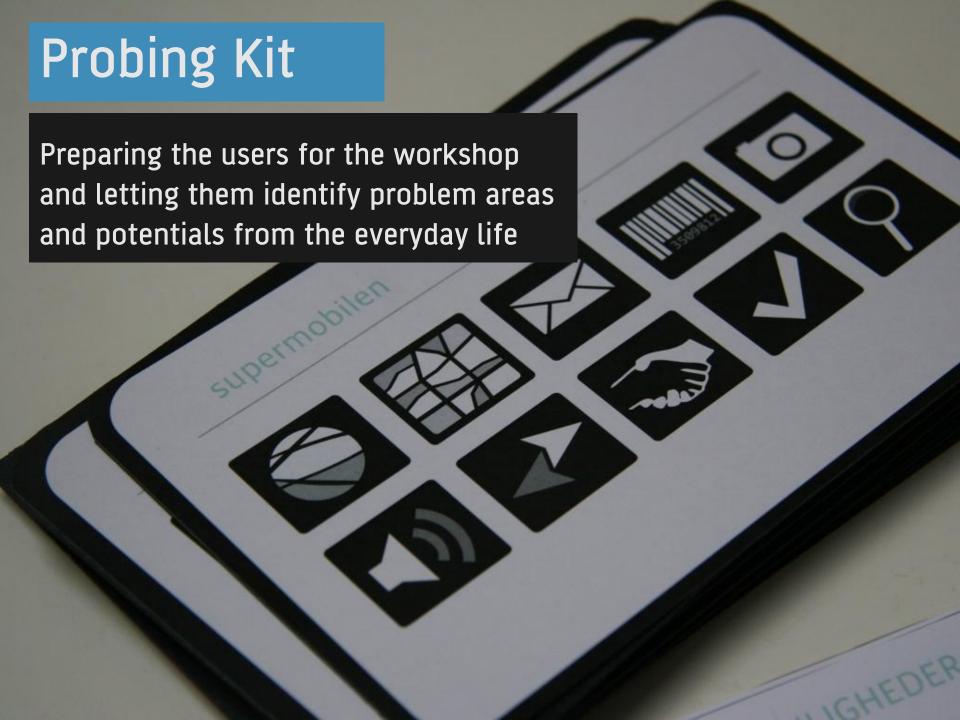

# Fieldshop

Learn from the users and develop with the users and the client

Hvem tilbyder hjælp når man bliver ledig?

> Hvad er dine erfaringer med at melde dig ledig, og hvordan kunne disse forbedres hvis du kunne bruge din SUPERMOBIL til opgaven? Hvordan ville du melde dig ledig og hvad kunne der ske lige efter?

daginstitutioner man information daginstitution Hvad er dine erfaringer n barn? Forestil dig, at du l oplevelsen. Hvordan vil er er relevante at finde