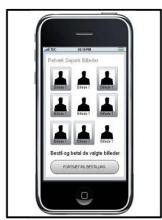

## Nu drømmer

Drumon 1 Smant 460 Lines in-an

BØRNENE PÅ
KRUDTUGLESTUEN SKAL
FOTOGRAFERES IMORGEN.
DATOEN STÅR PÅ DEN
CENTRALE OPSLAGSTAVLE PÅ
STUEN.

LISBETH LÆGGER DET PÆNE TØJ FREM TIL FOTOGRAFERINGEN NÆSTE DAG!

"HELDIGVIS SKAL JEG IKKE LÆNGERE HUSKE ALLE ARRANGEMENTER, UDFLUGTER, OG VIGTIGE BESKEDER FRA BØRNEHAVEN" TÆNKER LISBETH