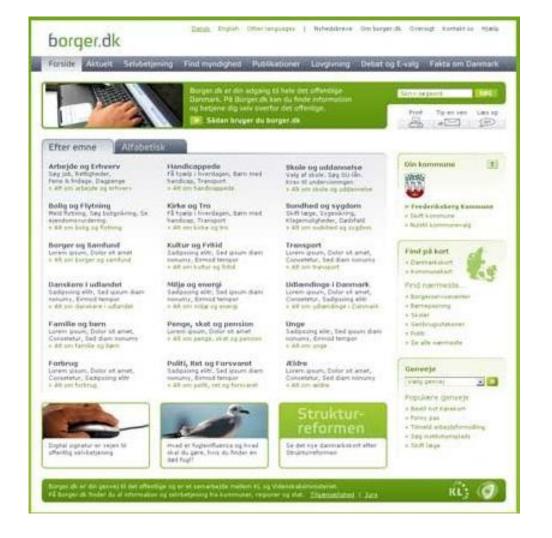

ANDRE ...

FORSIDE

Min Side >

Print Permanent link

Borger.dk er din indgang til hele det offentlige Danmark. På borger.dk kan du finde information og betjene dig selv over for det offentlige.

#### Emner

- Arbejde og beskæftigelse
- Bolig og flytning
- Daglig transport og rejser
- Danskere i udlandet

Familie, børn, unge

Forbrug, penge, forsikring

Handicappede

Kultur og fritid

Miljø og energi

- Pension
- Politi, retsvæsen, forsvar
- Samfund og rettigheder Sundhed og sygdom
- Skole og uddannelse Udlændinge i Danmark
- Ældre

#### Log på med digital signatur

Når du er logget på, kan du:

- Se dine personlige oplysninger fra CPR, SKAT m.fl. på "Min Side"
- Finde de selvbetjeningsløsninger som netop du kan bruge

Log på med digital signatur

#### Genveie

- Selvbetiening
- Find myndighed
- Find på kort
- Nyheder
- Lovgivning
- Afstemning & Debat
- SOS tekniske problemer

Boligforbedringer.dk

Søg tilskud til håndværkerlønninger, når du skal have renoveret eller forbedret helårsboligen.

Min Side - Dine oplysninger samlet

På Min Side kan du bl.a. se dine personlige skatte-, sundheds- og boligoplysninger. Få for eksempel adgang til din seneste årsopgørelse, hvor du kan se, om du skal have penge tilbage i skat.