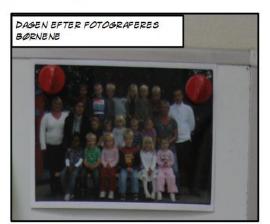

## Nu drømmer

Drumon 1 Smant 460 Lines in-an

BØRNENE PÅ
KRUDTUGLESTUEN SKAL
FOTOGRAFERES IMORGEN.
DATOEN STÅR PÅ DEN
CENTRALE OPSLAGSTAVLE PÅ
STUEN.

LISBETH LÆGGER DET PÆNE TØJ FREM TIL FOTOGRAFERINGEN NÆSTE DAG!

"HELDIGVIS SKAL JEG IKKE LÆNGERE HUSKE ALLE ARRANGEMENTER, UDFLUGTER, OG VIGTIGE BESKEDER FRA BØRNEHAVEN" TÆNKER LISBETH