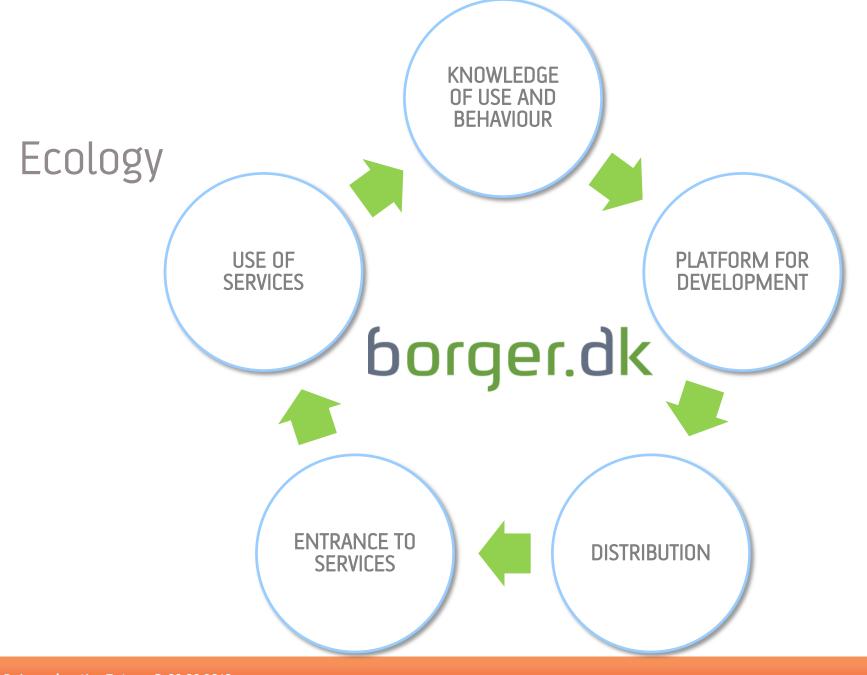

ANDRE ...

FORSIDE

Min Side >

Print Permanent link

Borger.dk er din indgang til hele det offentlige Danmark. På borger.dk kan du finde information og betjene dig selv over for det offentlige.

#### Emner

- Arbejde og beskæftigelse
- Bolig og flytning
- Daglig transport og rejser
- Danskere i udlandet

Familie, børn, unge

Forbrug, penge, forsikring

Handicappede

Kultur og fritid

Miljø og energi

- Pension
- Politi, retsvæsen, forsvar
- Samfund og rettigheder Sundhed og sygdom
- Skole og uddannelse Udlændinge i Danmark
- Ældre

#### Log på med digital signatur

Når du er logget på, kan du:

- Se dine personlige oplysninger fra CPR, SKAT m.fl. på "Min Side"
- Finde de selvbetjeningsløsninger som netop du kan bruge

Log på med digital signatur

#### Genveie

- Selvbetiening
- Find myndighed
- Find på kort
- Nyheder
- Lovgivning
- Afstemning & Debat
- SOS tekniske problemer

Boligforbedringer.dk

Søg tilskud til håndværkerlønninger, når du skal have renoveret eller forbedret helårsboligen.

Min Side - Dine oplysninger samlet

På Min Side kan du bl.a. se dine personlige skatte-, sundheds- og boligoplysninger. Få for eksempel adgang til din seneste årsopgørelse, hvor du kan se, om du skal have penge tilbage i skat.